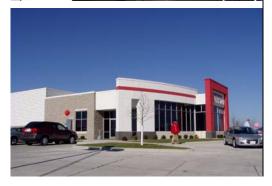

## **Westdale Used Car Superstore**

Location: 33<sup>rd</sup> Ave & Wiley Blvd.

Cedar Rapids, Iowa

Completed: Fall 2006

Size: 6,800 s.f.

Construction: Cast stone, EIFS, and

metal panel veneer with steel framing

Being a used car facility allowed for some flexibility in terms of design standards, as no specific car manufacturer's national image needed to be incorporated into the design.

The design ultimately utilized a system of cast stone, EIFS, rock faced concrete block, aluminum storefront windows for the façade of the sales area, and warm, vibrant colors on the interior.

For the service bay portions, horizontal metal siding was utilized to give the building a more unique look than the typical metal building with vertical siding.