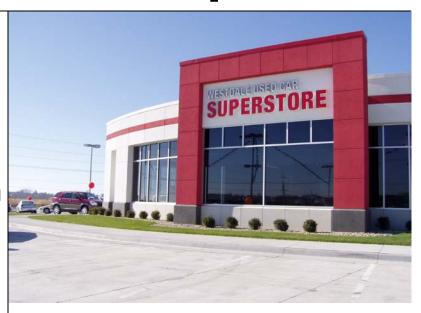

## **Westdale Used Car Superstore**

Location: 33<sup>rd</sup> Ave & Wiley Blvd.

Cedar Rapids, Iowa

Completed: Fall 2006

Size: 6,800 s.f.

Construction: Cast stone, EIFS, and

metal panel veneer with steel framing

Being a used car facility allowed for some flexibility in terms of design standards, as no specific car manufacturer's national image needed to be incorporated into the design.

The design ultimately utilized a system of cast stone, EIFS, rock faced concrete block, aluminum storefront windows for the façade of the sales area, and warm, vibrant colors on the interior.

For the service bay portions, horizontal metal siding was utilized to give the building a more unique look than the typical metal building with vertical siding.