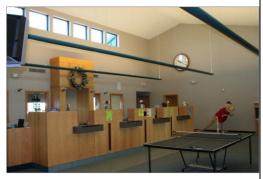

**Developer:** Longfellow Square, LLC.

Jon Dusek Ace Aoessy

Table tennis anyone? First Federal Credit Union in Hiawatha is a lively and fun institution that, in addition to servicing your financial needs, also allows for the occasional recreational game of table tennis in their lobby.

For this project, an open and inviting lobby space welcomes customers into the building through extensive use of clerestory lighting, glazing that runs all the way to the floor, and high ceilings to create an unconfined sense of freedom.

The lights required in the space are indirect, and first bounce the additional required electrical lighting off the ceiling and then back down to the floor to soften the harshness of artificial lighting.