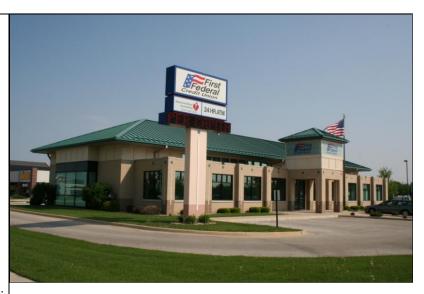

## **First Federal Credit Union**

Location: N. Center Point Rd.

Hiawatha, Iowa

Completed: Fall 2000

**Size:** 6,500 s.f.

Construction: Masonry & EIFS

Veneer with wood

Framing

The exterior of the building incorporates a rhythm of masonry piers, EIFS, and decorative tiles to create a sense of both order and uniqueness.