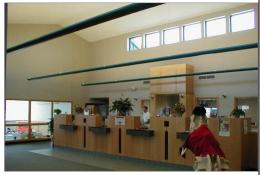

For this project, an open and inviting lobby space welcomes customers into the building through extensive use of clerestory lighting, glazing that runs all the way to the floor, and high ceilings to create an unconfined sense of freedom.

The lights required in the space are indirect, and first bounce the additional required electrical lighting off the ceiling and then back down to the floor to soften the harshness of artificial lighting.