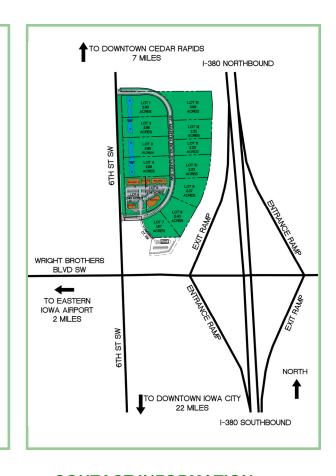

## A 36 ACRE PROFESSIONAL BUSINESS PARK

I-380 & WRIGHT BROS BLVD S.W. (EXIT #13) CEDAR RAPIDS, IOWA

- Flexible Lot Sizes for Sale
- Office & Retail Lease Space Available
- Build to Suit Available
- All Infrastructure & Technology in Place
- Superior Interstate Visibility & Access
- Adjacent to the Eastern Iowa Airport
- On the Technology Corridor between Cedar Rapids & Iowa City, Iowa

www.airport-plaza.com