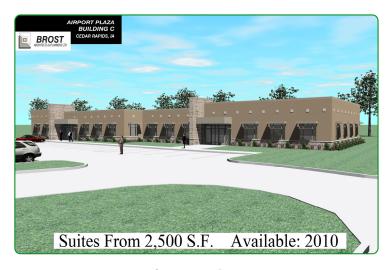

## INTRODUCING ST MARTIN AIRPORT PLAZA

## A 36 ACRE PROFESSIONAL BUSINESS PARK

I-380 & WRIGHT BROS BLVD S.W. (EXIT #13) CEDAR RAPIDS, IOWA

- Flexible Lot Sizes for Sale
- Office & Retail Lease Space Available
- Build to Suit Available
- All Infrastructure & Technology in Place
- Superior Interstate Visibility & Access
- Adjacent to the Eastern Iowa Airport
- On the Technology Corridor between Cedar Rapids & Iowa City, Iowa