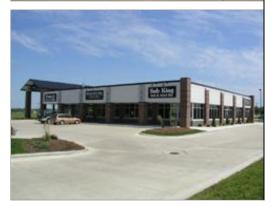

## **Longfellow Square Shopping Center**

Location: Center Point Rd. NE

Hiawatha, Iowa

**Completed**: Summer 2002

Size: 7,100 s.f.

Construction: Masonry veneer &

sculptural EIFS with wood framing

**Developer:** Longfellow Square, LLC.

Jon Dusek Ace Aoessy

With the opening of the Longfellow Square Shopping Center, the Longfellow Square commercial and retail development received a key new neighbor.

The development, near Interstate 380 at the corner of Boyson and Center Point Roads, has easy access to the interstate, and is within walking distance of the Cedar Valley Nature Trail. Already containing several office buildings, a credit union, and a Culvers restaurant, the addition of leasable retail space made the development a more self-contained walkable neighborhood.