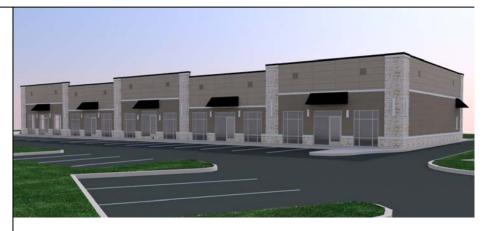

## St. Martin Airport Plaza Retail Bldg.

- Location: St. Martin Blvd. SW Cedar Rapids, Iowa
- Completed: Summer 2013
- <u>Size:</u> 9,900 s.f.
- <u>Construction:</u>Stone veneer & Nichiha panels with metal framing
- Developer: St. Martin Land Company

Brost Architects and Planners was selected to create the masterplan of the St. Martin Airport Plaza development in the late 2000's. St. Martin Airport Plaza is located in the heart of Eastern Iowa's Technology Corridor at Interstate 380 and Wright Brothers Boulevard on the Southwest side of Cedar Rapids, Iowa. With their first tenant ready to move in this fall, we are starting construction of the first building, a mixed-use retail building, just under 10,000 square feet, this summer.

The building is contemporary in design details and uses a mixture of stone veneer and concrete fiber board panels. The layout of the building is unique in that it is visible from all four sides.

The building is located along St. Martin Boulevard SW and is visible from Interstate 380, Wright Brothers Boulevard, and 6th Street SW. This building offers flexible lease spaces with no interior columns, which can be divided as needed to suite each tenant.