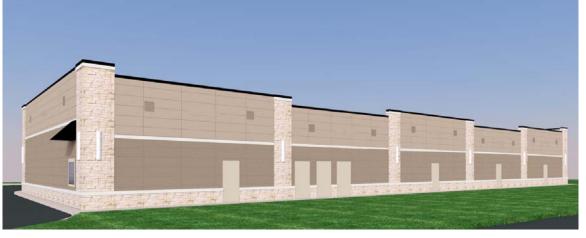

## St. Martin Airport Plaza Retail Bldg.

- Location: St. Martin Blvd. SW Cedar Rapids, Iowa
- Completed: Summer 2013
- <u>Size:</u> 9,900 s.f.
- <u>Construction:</u>Stone veneer & Nichiha panels with metal framing
- Developer: St. Martin Land Company

Brost Architects and Planners was selected to create the masterplan of the St. Martin Airport Plaza development in the late 2000's. St. Martin Airport Plaza is located in the heart of Eastern Iowa's Technology Corridor at Interstate 380 and Wright Brothers Boulevard on the Southwest side of Cedar Rapids, Iowa. With their first tenant ready to move in this fall, we are starting construction of the first building, a mixed-use retail building, just under 10,000 square feet, this summer.

The building is contemporary in design details and uses a mixture of stone veneer and concrete fiber board panels. The layout of the building is unique in that it is visible from all four sides.

The building is located along St. Martin Boulevard SW and is visible from Interstate 380, Wright Brothers Boulevard, and 6th Street SW. This building offers flexible lease spaces with no interior columns, which can be divided as needed to suite each tenant.